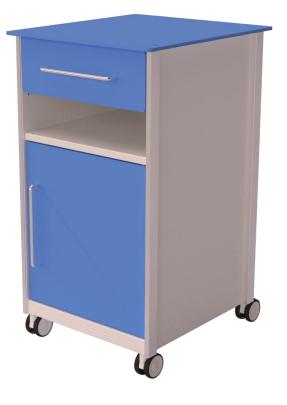

# **BEDSIDE LOCKER: HF-655** Drawer, Magazine Shelf & Cupboard

#### **Standard Features:**

- Epoxy Powder Coated Sheet Steel Construction (1,6mm)
- HPL Top, Drawer Front and Door
- Hinging Door (Optional left hand or right hand)
- Full Extension Ball Bearing Drawer Slides
- Large Ergonomic Handles
- 65mm 'Tente' Linea Twin Wheel Castors ( 2 x Braking)
- Magazine Shelf
- Towel Rail at the Back of the Locker
- Internal Shelf

## **Technical Specifications:**

| Product Code                   | HF-655                    |
|--------------------------------|---------------------------|
| Overall Dimensions (h x w x d) | 855 x 478 x 570mm         |
| Locker Body (w x d)            | 448 x 493mm               |
| Drawer Height                  | 147mm                     |
| Magazine Shelf Height          | 111mm                     |
| Cupboard Height                | 454mm                     |
| Castors                        | 4 x 65mm Linea Twin Wheel |
| Weight                         | 24kg                      |