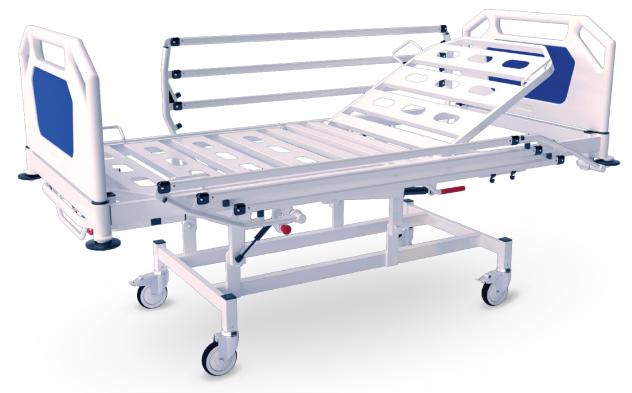

## **HARTFORD: HF-133**

## 2 Section, Adjustable Ward Bed

### **Standard Features:**

- Gas Spring Assisted Backrest
- Gas Spring Assisted Forward and Reverse Trendelenburg
- Removable ABS Head and Foot Boards
- 2 Swivel and 2 Brake Castors
- Integrated Collapsible Safety Sides
- Steel Sheet Mattress Platform Panels
- Linen Maker
- Fittings for Lifting Pole and IV Pole on all Four Corners
- Corner Bumpers

# **Technical Specifications:**

| Product Code                 | HF-133             |
|------------------------------|--------------------|
| Overall Bed Dimensions       | 2145 x 1035mm      |
| Mattress Platform Dimensions | 2020 x 900mm       |
| Mattress Platform Height     | 680mm              |
| Backrest Angle               | 0 - 70°            |
| Trendelenburg Angle          | 0 - 12°            |
| Reverse Trendelenburg Angle  | 0 – 8°             |
| Castors                      | 125mm Single Wheel |
| Weight                       | 108kg              |
| Safe Working Load            | 220kg              |
|                              |                    |