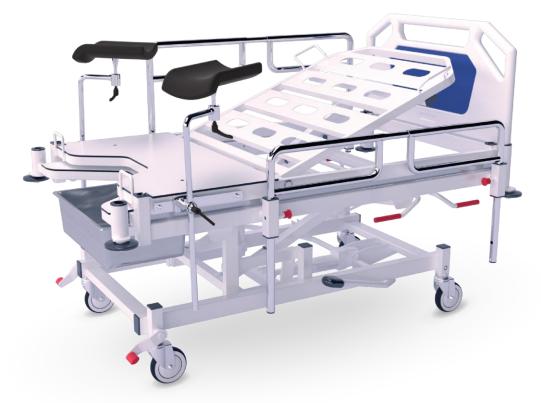

## **BIRTH-TIME BED: HF-046**

## High Low, 2 Section, Adjustable Obstetric Bed

### **Standard Features:**

- Foot Operated Height Adjustment
- Gas Spring Assisted Backrest
- Gas Spring Assisted Forward Trendelenburg
- Removable ABS Head and Foot Boards
- Central Locking and Steering Castors
- Integrated Drop Down Safety Sides
- Sheet Steel Panels on the Backrest
- Removable HPL Panels for Mid and Leg Section
- Rotary Clamp for Lithotomy Poles
- Fittings for Lifting Pole and IV Pole
- Stainless Steel Douche Tray
- Corner Bumpers
- Lithotomy Poles and Mattress Included

# **Technical Specifications:**

| Product Code                  | HF-046             |
|-------------------------------|--------------------|
| Overall Bed (Outside)         | 2170 x 1035mm      |
| Mattress Platform             | 2012 x 900mm       |
| Mattress Platform (Retracted) | 1455 X 900mm       |
| Height Adjustment             | 544 – 911mm        |
| Backrest Angle                | 0 - 70°            |
| Trendelenburg Angle           | 0 - 12°            |
| Castors                       | 125mm Single Wheel |
| Weight                        | 144kg              |
| Safe Working Load             | 220kg              |

### **Accessories:**

- Mobile Accessory Trolley
- Low and High Foot Rests
- Grip Handle
- IV Rod
- Lifting [Monkey] Pole